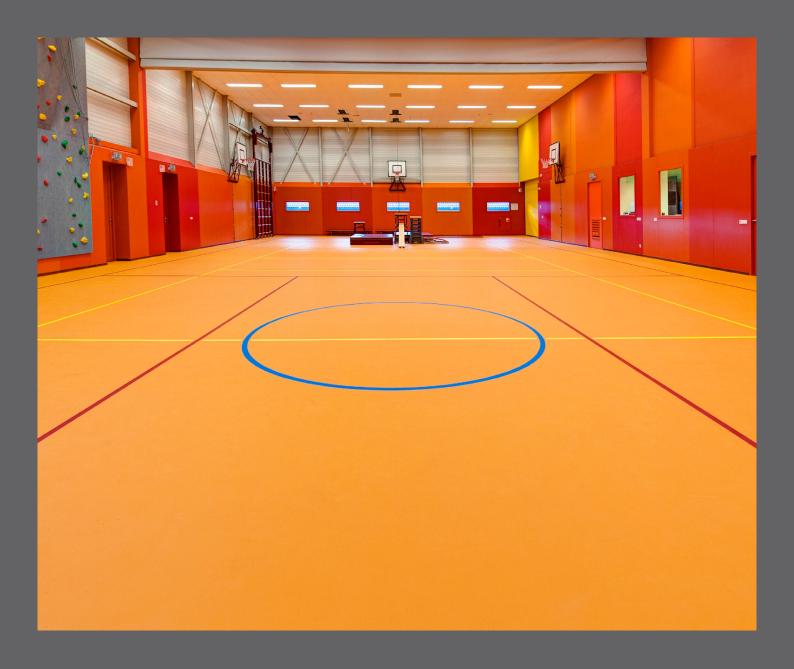

#### **PULASTIC® EXPERIENCE**

Selecting a sports floor is probably one of the most important aspects of designing a sports facility. A sports floor needs to be multifunctional and cost-effective, suitable for all sports and different types of users. It also needs the ability to host cultural events, exams, exhibitions, and so on. Besides a new installation Pulastic® offers several refurbishments programs that helps you improve the longevity of your existing sports floor. Pulastic® gladly offers it 50 years of experience in sports flooring.

#### ADVANTAGES OF PULASTIC SPORTS FLOOR SOLUTIONS

- Seamless, non-porous and smooth surface for easy maintenance, repair and resurface procedures
- Optimum sports comfort and injury prevention
- Optimal balance between friction and slide
- Resilient and durable
- High level of multi-purpose use
- Low total cost of ownership
- Wide colour selection with outstanding colour fastness
- Wear resistant water based products
- Sustainable through a high content of recycled material
- Meets the indoor air quality standards
- Meets all major international (sports)standards
- Large range of solutions: point- and mix-elastic up to area and combi-elastic sprung floors
- Acoustic solutions
- High performance sports flooring with state of the art light technology

#### SEAMLESS CONSTRUCTION

Pulastic<sup>®</sup> sports floors are composed as follows:

- A special prefabricated granular rubber or foam shockpad. The thickness depends on the final requirements and level of comfort versus multipurpose use. The shockpad is bonded to the subfloor with solvent free adhesive
- Porefiller and structural self-levelling polyurethane layers are applied
- A matt and slip resistant water based sealcoat finishes the floor
- Court marking with durable water based linepaint