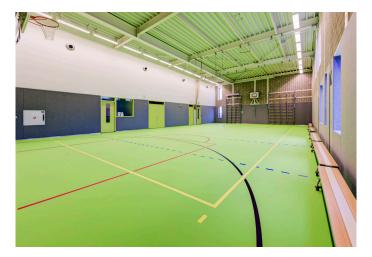

#### ADVANTAGES OF PULASTIC SPORTS FLOOR SOLUTIONS

- Seamless, non-porous and smooth surface for easy maintenance, repair and resurface procedures
- Optimum sports comfort and injury prevention
- Optimal balance between friction and slide
- Resilient and durable
- High level of multi-purpose use
- Low total cost of ownership
- Wide colour selection with outstanding colour fastness
- Wear resistant water based products
- Sustainable through a high content of recycled material
- Meets the indoor air quality standards
- Meets all major international (sports)standards
- Large range of solutions: point- and mix-elastic up to area and combi-elastic sprung floors
- Acoustic solutions
- High performance sports flooring with state of the art light technology

#### SEAMLESS CONSTRUCTION

Pulastic<sup>®</sup> sports floors are composed as follows:

- A special prefabricated granular rubber or foam shockpad. The thickness depends on the final requirements and level of comfort versus multipurpose use. The shockpad is bonded to the subfloor with solvent free adhesive
- Porefiller and structural self-levelling polyurethane layers are applied
- A matt and slip resistant water based sealcoat finishes the floor
- Court marking with durable water based linepaint