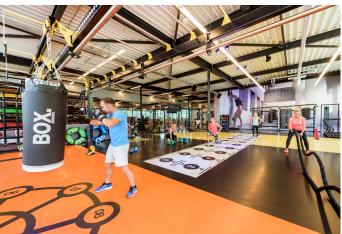

### THE WORLDWIDE NO.1 MULTIFUNCTIONAL SPORTS FLOOR FOR INDOOR AND OUTDOOR USE WITH DEDICATED SOLUTIONS FOR FITNESS AND TENNIS

#### ADVANTAGES OF PULASTIC SPORTS FLOOR SOLUTIONS

- Seamless, non-porous and smooth surface for easy maintenance, repair and resurface procedures
- Optimum sports comfort and injury prevention
- Optimal balance between friction and slide
- Resilient and durable
- High level of multi-purpose use
- Low total cost of ownership
- Wide colour selection with outstanding colour fastness
- Wear resistant water based products
- Sustainable through a high content of recycled material
- Meets the indoor air quality standards
- Meets all major international (sports)standards
- Large range of solutions: point- and mix-elastic up to area and combi-elastic sprung floors
- Acoustic solutions
- High performance sports flooring with state of the art light technology