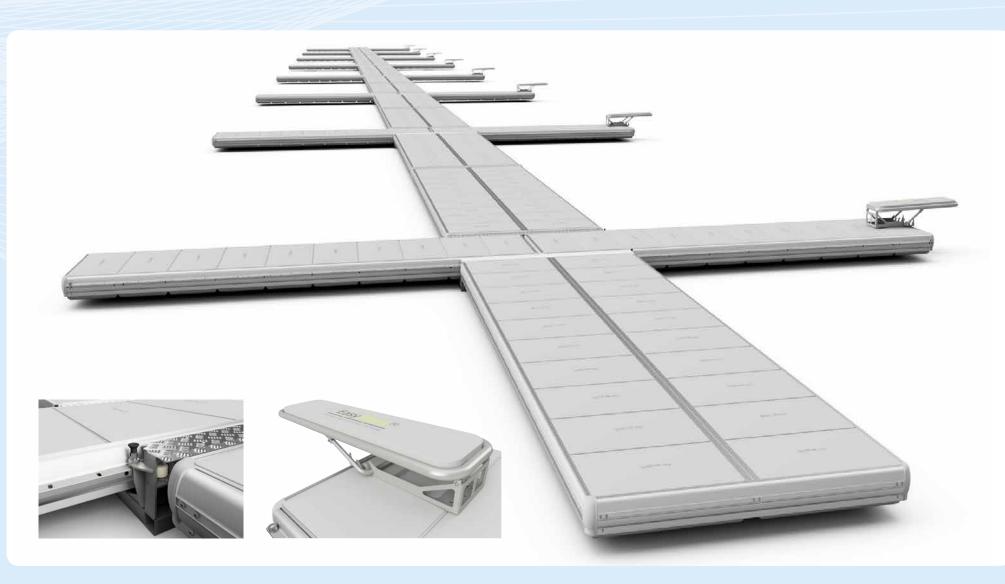

#### Any Pontoon Length Is Standard

Being fully modular EasyStart offers great flexibility in length and width of the sliding- and walking pontoon.

#### Flexible Holder's Platform

The soft surface of the holder's platform may be adjusted 300 mm in height which provides a comfortable position for any sized holder.

#### Accurate Positioning

Two spring loaded locking bolts allow rapid and safe positioning of the sliding pontoon at intervals of 150 mm.

#### **Easy Operation**

Stainless steel guide ways and maintenance-free roller bearings make operation of the sliding pontoon rapid and almost frictionless.

#### Safe Operation

Walking and sliding pontoons being on the same level, offer the operational staff a surface free from steps. The sliding mechanism is fully concealed to avoid injuries caused by crushing.