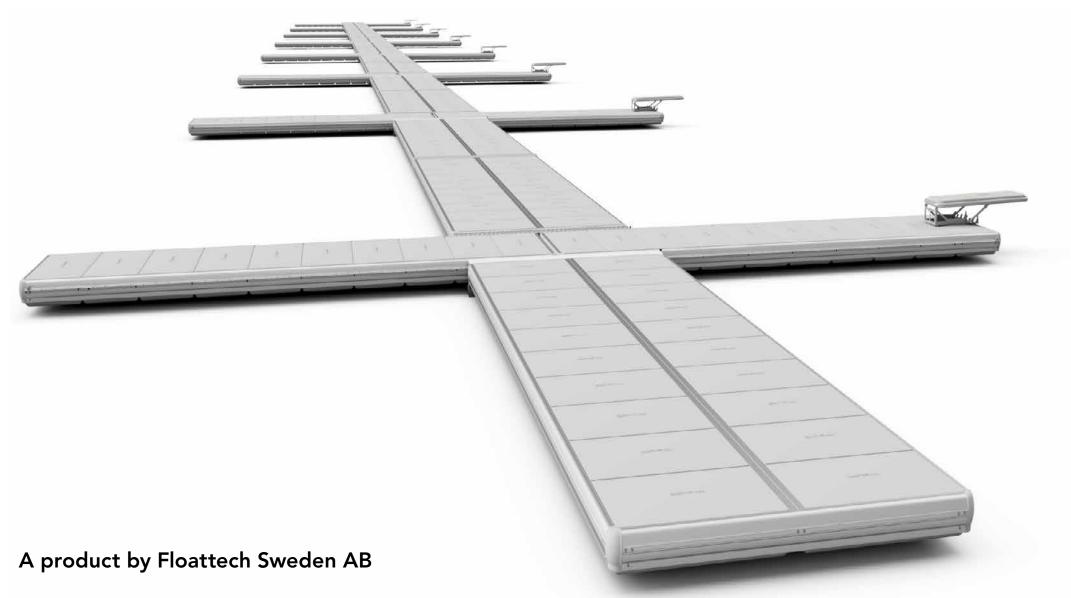

#### Any Pontoon Length Is Standard

Being fully modular EasyStart offers great flexibility in length and width of the sliding- and walking pontoon.

#### Accurate Positioning

Two spring loaded locking bolts allow rapid and safe positioning of the sliding pontoon at intervals of 150 mm.

#### **Easy Operation**

Stainless steel guide ways and maintenance-free roller bearings make operation of the sliding pontoon rapid and almost frictionless.