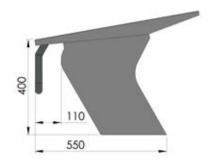

### Colors and dimensions:

Height is usually 400 mm. Alternatives can nevertheless be ordered; 350 or 300 mm. The top measures 500x700mm. The top is usually blue but can be ordered in

alternative colors (at an extra cost).

# Starting block including top and base

- Height is usually 400 mm. Alternatives can nevertheless be ordered; 350 or 300 mm.
- Suitable for elevated pool edge or OF platform, article no. 2011004\*
- Suitable for pool edge of 300-500mm.
  For pool edge wider than 300 mm, it is recommended Starting block Pro Malmsten, article no. 2011002
- Starting blocks are numbered 0-9; please confirm preferred number(s) when placing the order