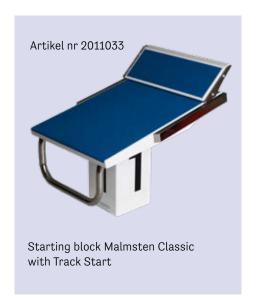

## **Starting Block Malmsten Classic**

Classic is our traditional model, which suits a more narrow pool edge.

The internationally renowned Malmsten starting block is used all over the world and is truly appreciated by not only swimmers, but also trainers and functionaries. It is easy to climb up on, offers an effective anti-slip surface and is accessible from the sides.

Sunset

Purple

www.malmsten.com Item no. 2011032