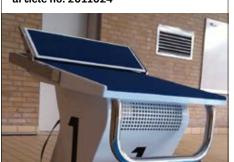

Track start, article no. 2011024

The starting block is made in accordance with EN-standards and FINA norms for starting blocks; as long as these guidelines for pool depth, pool edge and safety are being followed and installation instructions are respected.